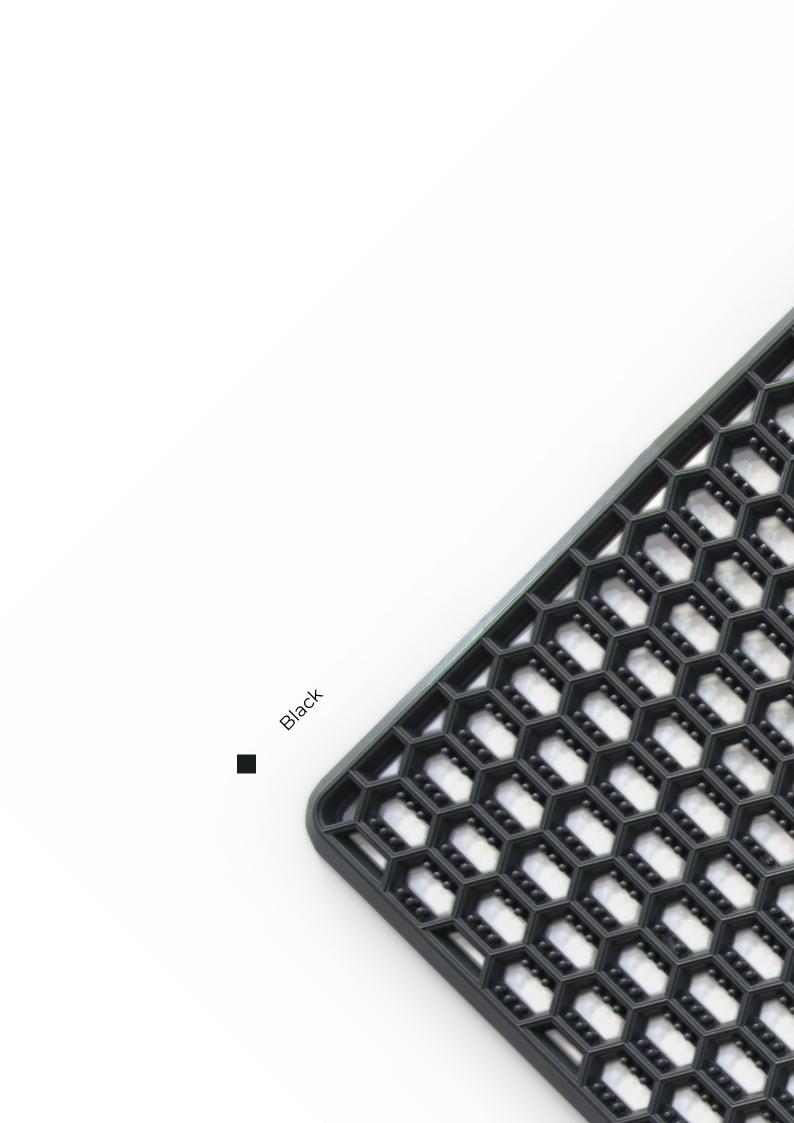

# **CLICK** Floor covering

Click Tiles serve as a multipurpose see through protection and isolation for various types of surfaces. Usage range varies from rocky or dusty ground to solid and flat floor. The structure of the tile allows for passing electrical wires and tubes.

**Single unit** 33 x 33 x 2 cm Approx. 0,75 Kg

**Set of 4 66 x 66 cm** Approx. 2,9 Kg

**Set of 6 66 x 99 cm** Approx. 4,4 Kg

**Set of 9 99 x 99 cm** Approx. 6,3 KG