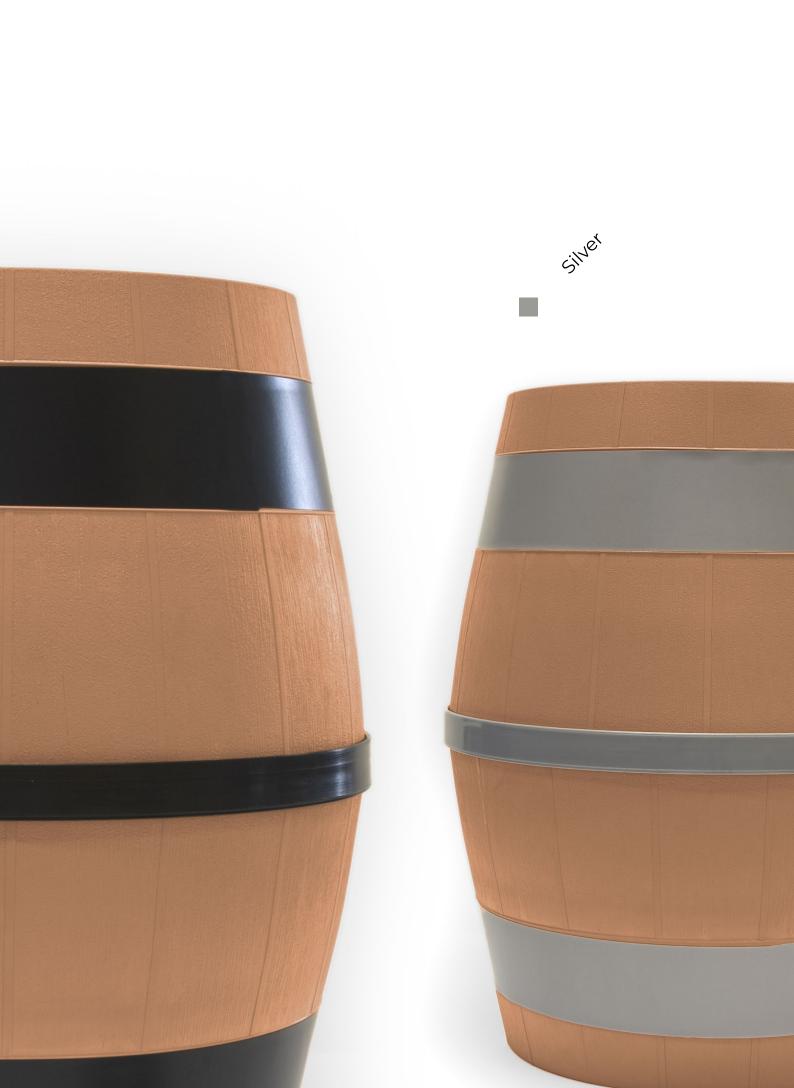

## **Barrel** Wine bag storage

Rustic wine barrel, brings an alternative way of storing your wine bag in a charming and customized holder instead of it's original unpersonalized box.

Single unit 25 Ø x 30 cm Max: 5L bags Approx. 1,2 Kg