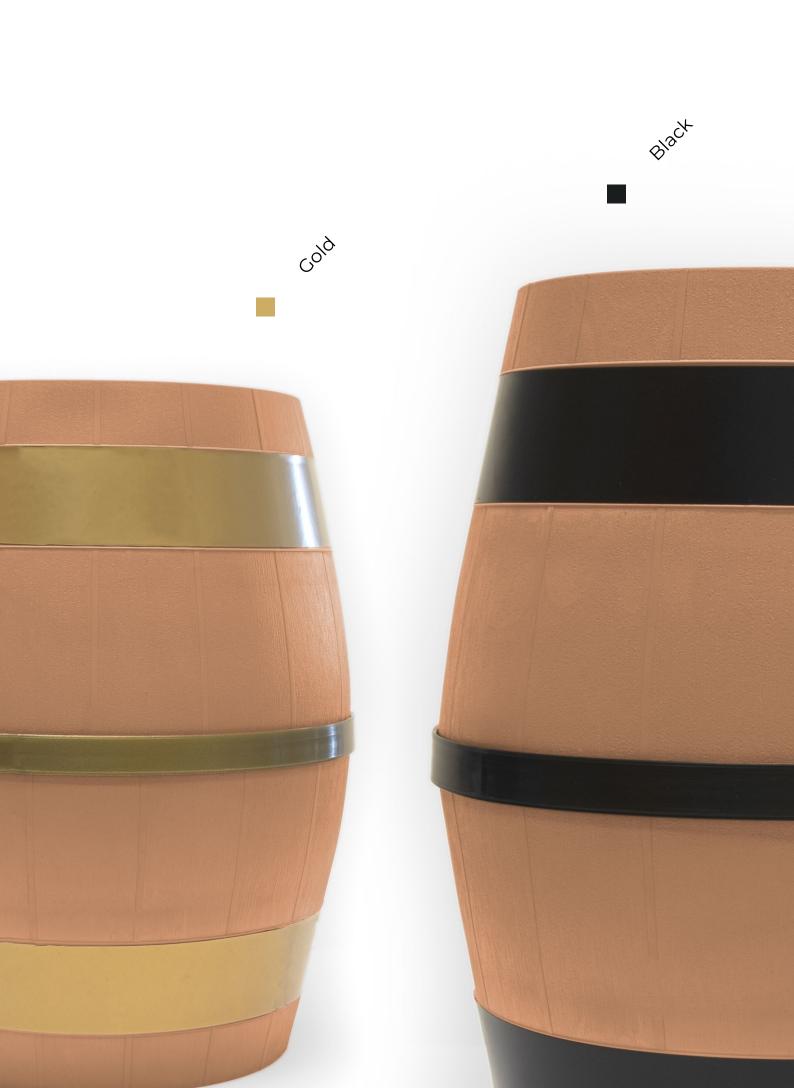

## **Barrel** Wine bag storage

Rustic wine barrel, brings an alternative way of storing your wine bag in a charming and customized holder instead of it's original unpersonalized box.

Single unit 25 Ø x 30 cm Max: 5L bags Approx. 1,2 Kg