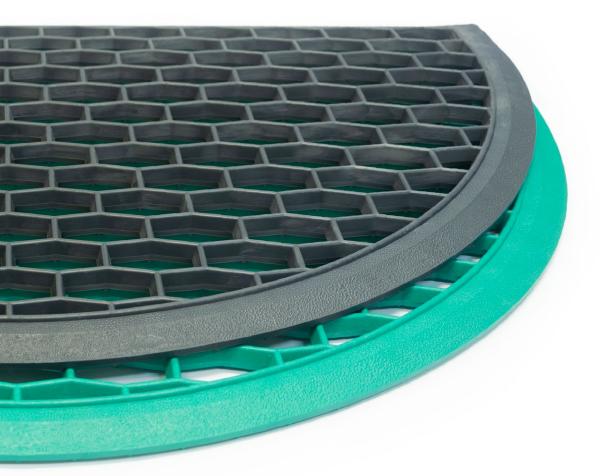

### **LUA** Doormat Soft

**Single unit** 64 x 37 x 2 cm Approx. 0,625Kg

**Single unit** 61 x 38 x 2 cm Approx. 1 Kg

**Single unit** 62 x 41 x 2 cm Approx. 1 Kg