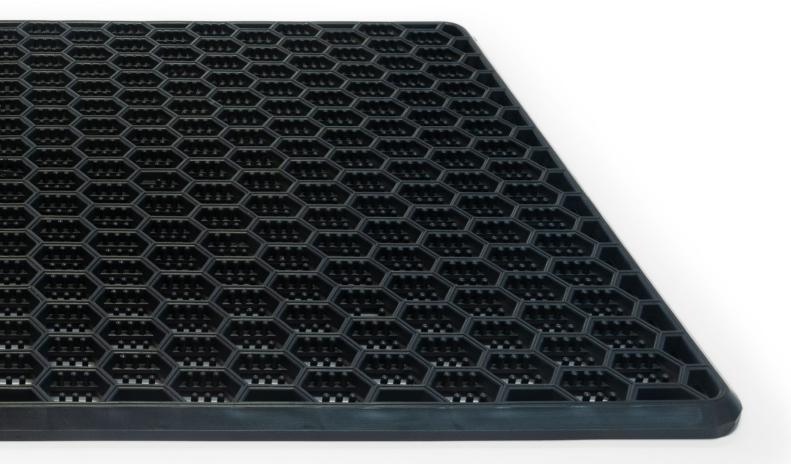

# **NON SLIP** Floor covering

Non slippery floor isolation that suits humid or moist surfaces and prevents from accidental slips Provides stable ground to light and medium weight objects. The tiles are easily fixed in place with help of a Neoprene based contact glue.

**Set of 9 99 x 99 cm** Approx. 6 Kg