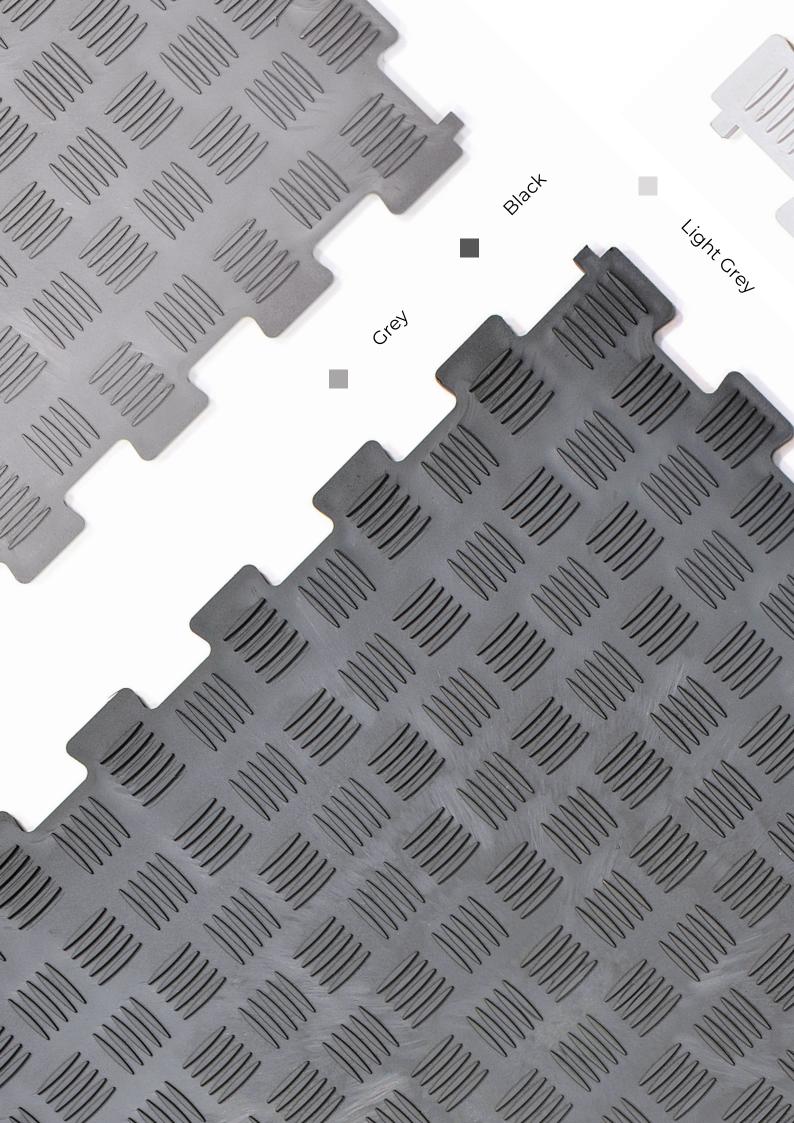

# **NON SLIP** Floor covering

Non slippery floor isolation that suits humid or moist surfaces and prevents from accidental slips Provides stable ground to light and medium weight objects. The tiles are easily fixed in place with help of a Neoprene based contact glue.

**Set of 9 99 x 99 cm** Approx. 6 Kg

# Non Slip Black and Yellow

A combination of the right colours and **EN13501-01** fire retardant certification, these tiles are also good for yielding support for fire fighting equipment and provides a very distinguishable ground colour.