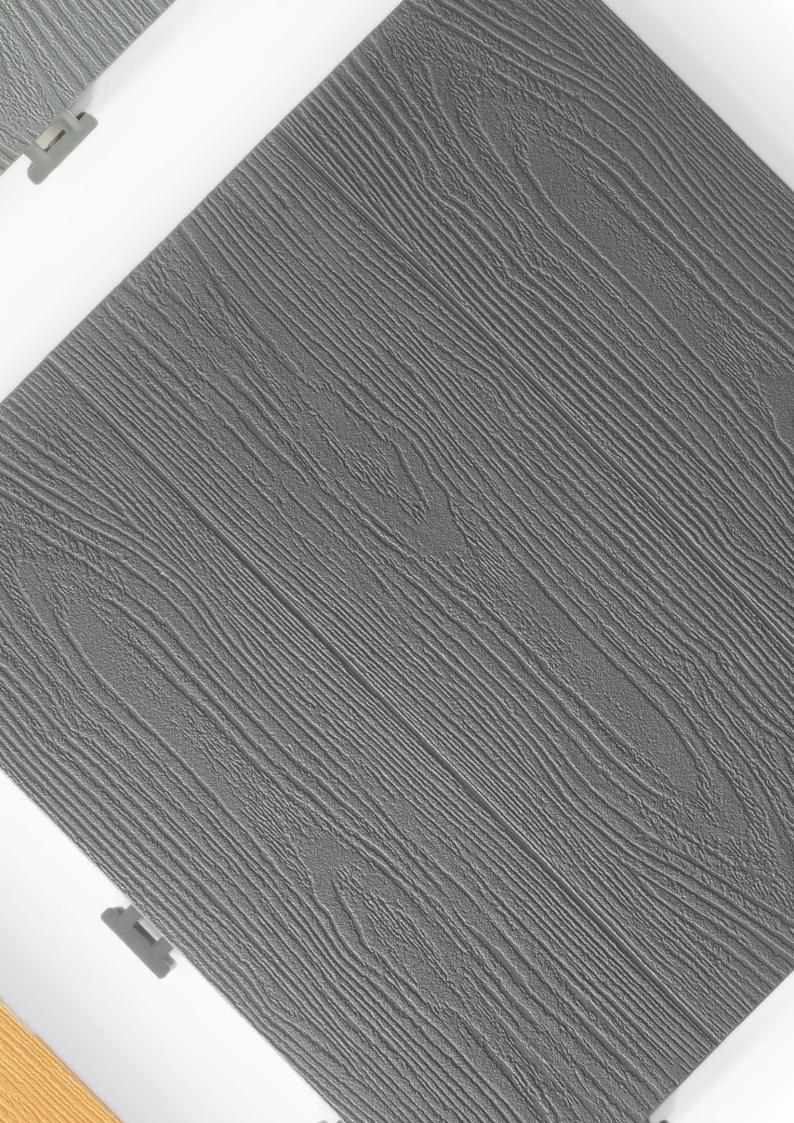

# **DECK TILE** Floor covering

Resistant tile that coats the floor with the casual style of an outdoor wooden deck look.

**Set of 10 60 x 150 cm** Approx. 6 Kg

# **PITON** Floor covering

Similar to Deck Tiles, pitons give us a more modern approach to floor isolation in terms of aesthetics.

Approx. 60 x 150 cm Approx. 6 Kg