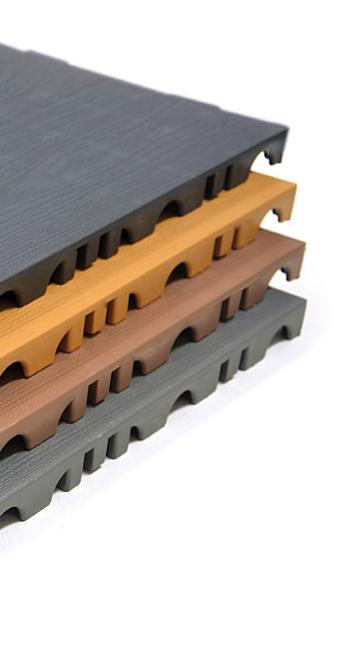

# **DECK TILE** Floor covering

Resistant tile that coats the floor with the casual style of an outdoor wooden deck look.

**Set of 10 60 x 150 cm** Approx. 6 Kg

# **PITON** Floor covering

Similar to Deck Tiles, pitons give us a more modern approach to floor isolation in terms of aesthetics.

Approx. 60 x 150 cm Approx. 6 Kg