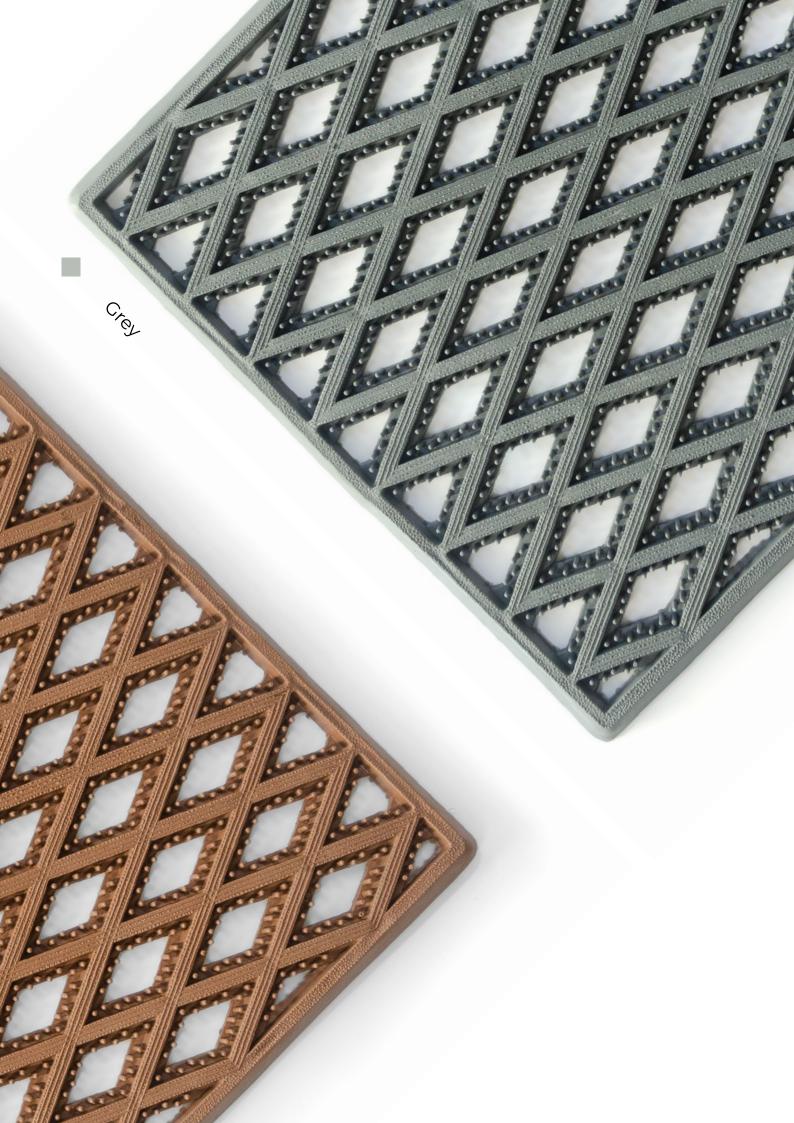

# **CLICK** Floor covering

Click Tiles serve as a multipurpose see through protection and isolation for various types of surfaces. Usage range varies from rocky or dusty ground to solid and flat floor. The structure of the tile allows for passing electrical wires and tubes.

**Single unit** 33 x 33 x 2 cm Approx. 0,75 Kg

**Set of 4 66 x 66 cm** Approx. 2,9 Kg

**Set of 6 66 x 99 cm** Approx. 4,4 Kg

**Set of 9 99 x 99 cm** Approx. 6,3 KG

PVC

Best used in places that require hard and resistant floor coating and isolation or for low profile wiring and tubing. The structure of the tile allows for passing electrical wires and tubes.

Single unit 33 x 33 x 2 cm Approx. 1 Kg

**Set of 4 66 x 66 cm** Approx. 4 Kg

**Set of 6 66 x 99 cm** Approx. 6 Kg

**Set of 9 99 x 99 cm** Approx. 9 Kg