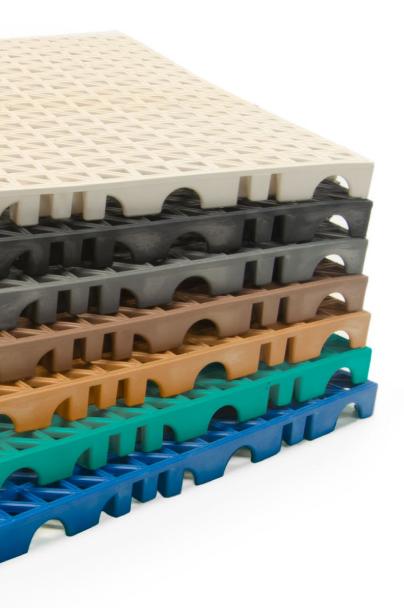

# **CLICK** Floor covering

Click Tiles serve as a multipurpose see through protection and isolation for various types of surfaces. Usage range varies from rocky or dusty ground to solid and flat floor. The structure of the tile allows for passing electrical wires and tubes.

**Single unit** 33 x 33 x 2 cm Approx. 0,75 Kg

**Set of 4 66 x 66 cm** Approx. 2,9 Kg

**Set of 6 66 x 99 cm** Approx. 4,4 Kg

**Set of 9 99 x 99 cm** Approx. 6,3 KG