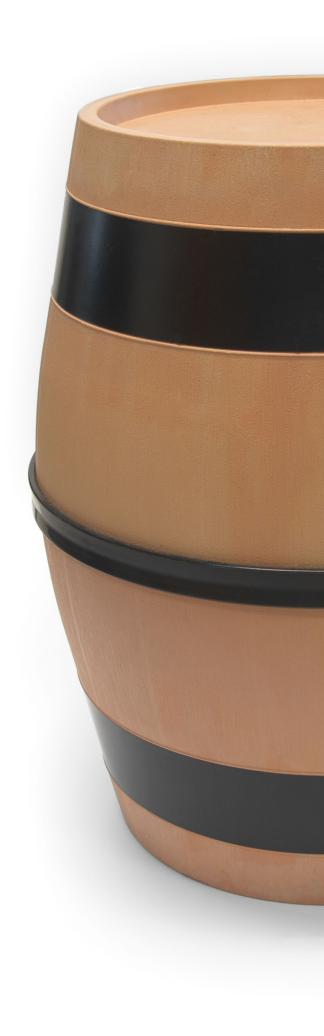

## **Barrel** Wine bag storage

Rustic wine barrel, brings an alternative way of storing your wine bag in a charming and customized holder instead of it's original unpersonalized box.

Single unit 25 Ø x 30 cm Max: 5L bags Approx. 1,2 Kg