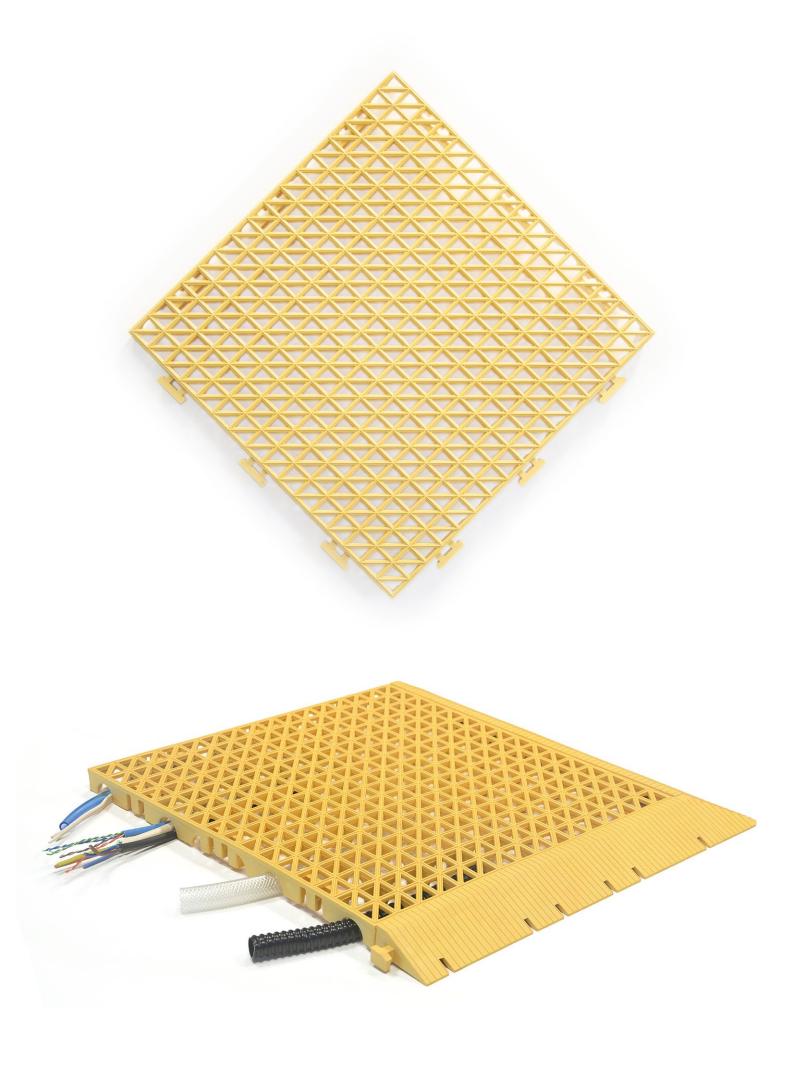

#### **RAMP** Deck and Click ramp

An addition to Deck and Click tiles, ramp provides a drainage as well as smooth on and off experience for up to medium car sized tires. Each tile has its respective colour ramp.

**Single unit 5 x 5 x 2 cm** Approx. 0,015g

**Single unit 33 x 5 x 2 cm** Approx. 0,150g