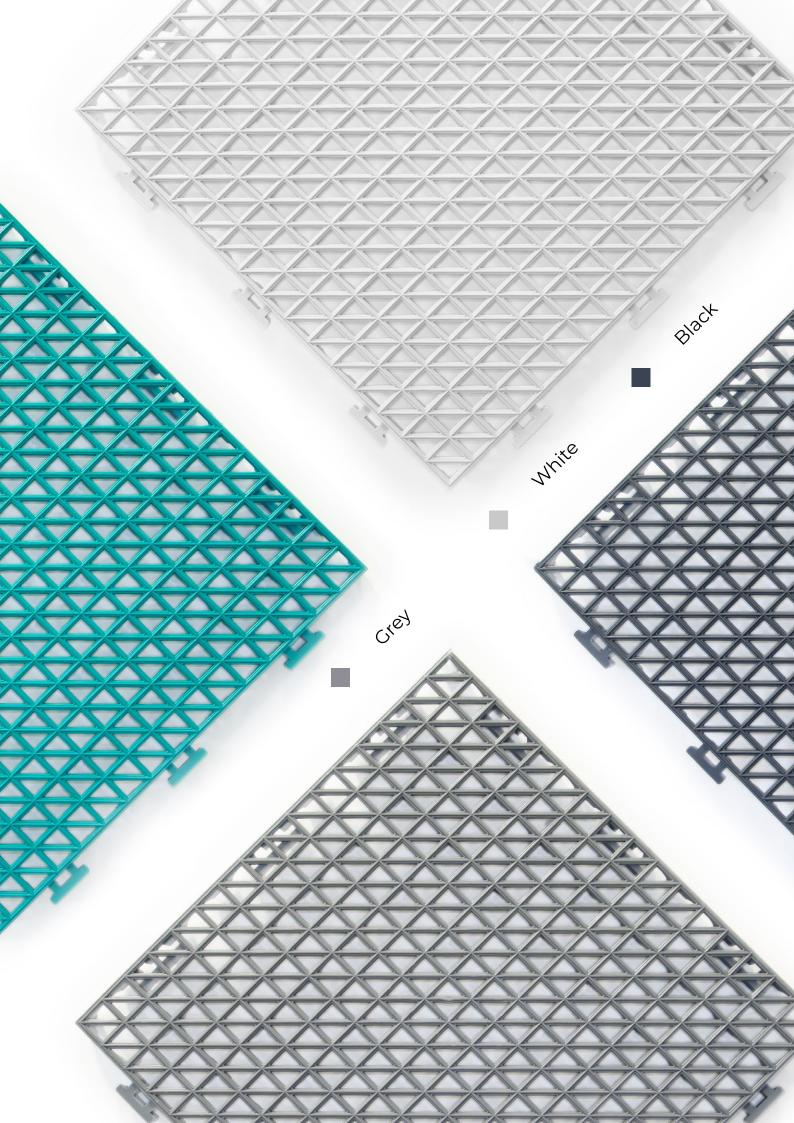

# **CLICK** Floor covering

Click Tiles serve as a multipurpose see through protection and isolation for various types of surfaces. Usage range varies from rocky or dusty ground to solid and flat floor. The structure of the tile allows for passing electrical wires and tubes.

**Single unit** 33 x 33 x 2 cm Approx. 0,75 Kg

**Set of 4 66 x 66 cm** Approx. 2,9 Kg

**Set of 6 66 x 99 cm** Approx. 4,4 Kg

**Set of 9 99 x 99 cm** Approx. 6,3 KG