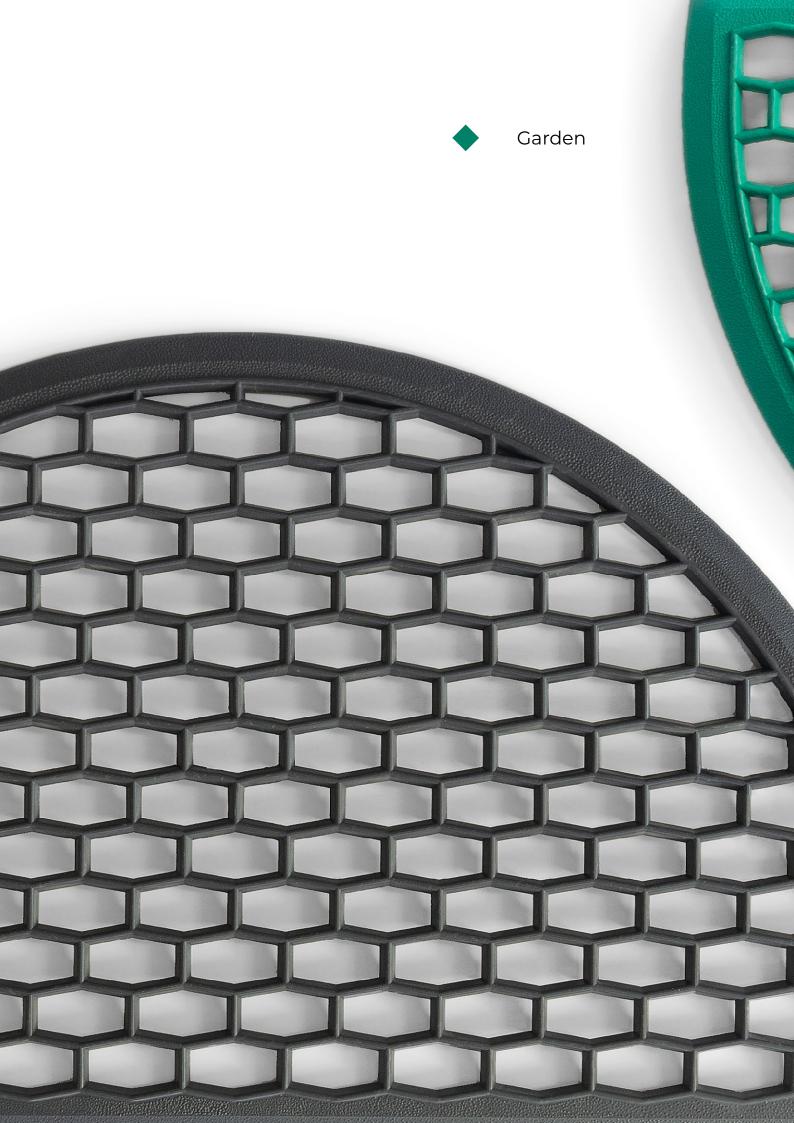

### **LUA** Doormat Soft

**Single unit** 64 x 37 x 2 cm Approx. 0,625Kg

**Single unit** 61 x 38 x 2 cm Approx. 1 Kg

**Single unit** 62 x 41 x 2 cm Approx. 1 Kg