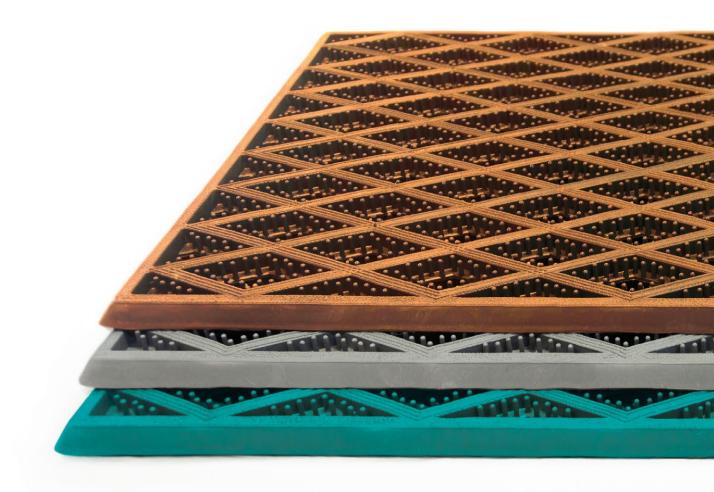

# **CLICK** Floor covering

Click Tiles serve as a multipurpose see through protection and isolation for various types of surfaces. Usage range varies from rocky or dusty ground to solid and flat floor. The structure of the tile allows for passing electrical wires and tubes.

**Single unit** 33 x 33 x 2 cm Approx. 0,75 Kg

**Set of 4 66 x 66 cm** Approx. 2,9 Kg

**Set of 6 66 x 99 cm** Approx. 4,4 Kg

**Set of 9 99 x 99 cm** Approx. 6,3 KG