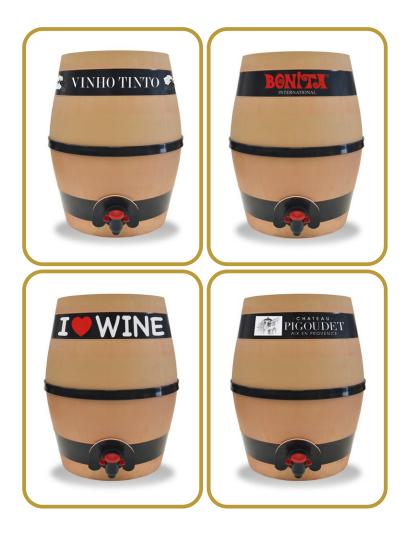

and **EN13501-01** fire retardant certification, these tiles are also good for yielding support for fire fighting equipment and provides a very distinguishable ground colour.



# **PITON** Floor covering

Similar to Deck Tiles, pitons give us a more modern approach to floor isolation in terms of aesthetics.



Approx. 60 x 150 cm Approx. 6 Kg





### **LUA** Doormat Soft







**Single unit** 64 x 37 x 2 cm Approx. 0,625Kg













**Single unit** 61 x 38 x 2 cm Approx. 1 Kg













**Single unit** 62 x 41 x 2 cm Approx. 1 Kg





## **Barrel** Wine bag storage

Rustic wine barrel, brings an alternative way of storing your wine bag in a charming and customized holder instead of it's original unpersonalized box.







Single unit 25 Ø x 30 cm Max: 5L bags Approx. 1,2 Kg











Label Suggestions