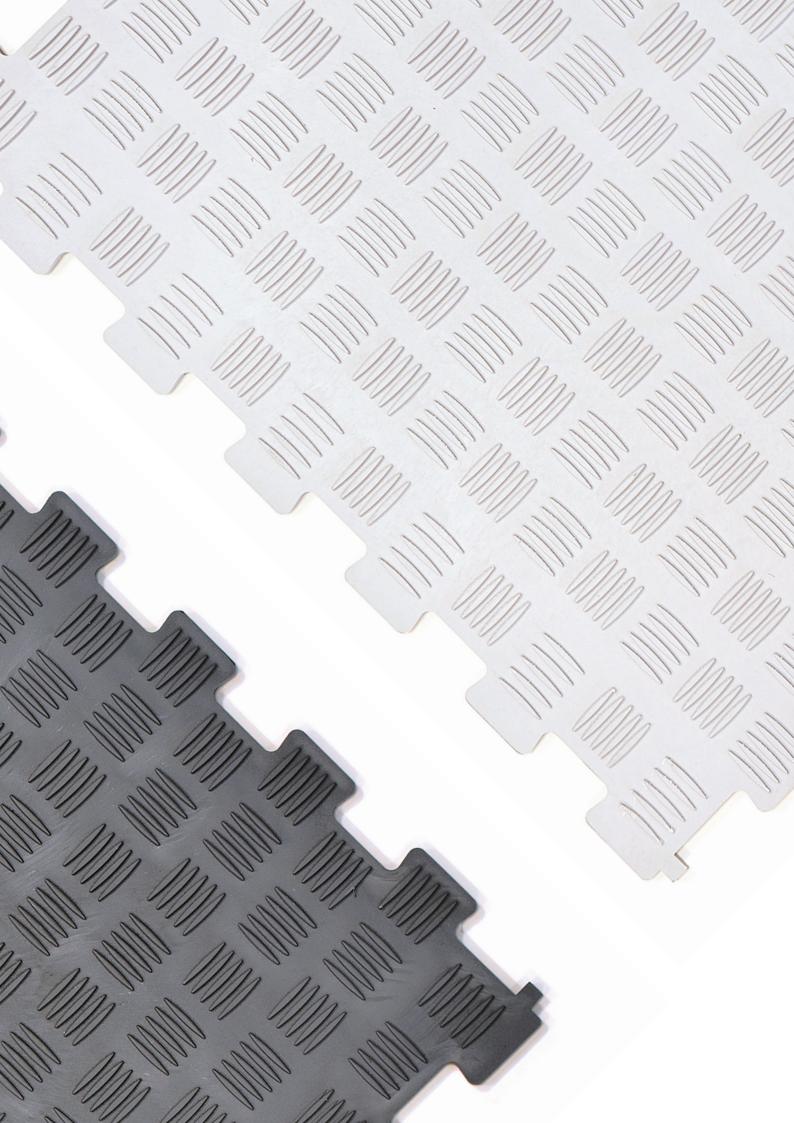

# **NON SLIP** Floor covering

Non slippery floor isolation that suits humid or moist surfaces and prevents from accidental slips Provides stable ground to light and medium weight objects. The tiles are easily fixed in place with help of a Neoprene based contact glue.

**Set of 9 99 x 99 cm** Approx. 6 Kg