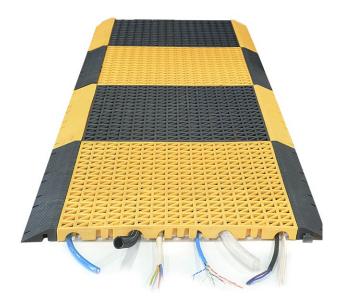

# **CLICK** Black and Yellow

With the combination of black and yellow colours these tiles provide a very distinguishable ground colour while yielding support for emergency equipment or highlighting a certain area of interest. The structure of the tile allows for passing electrical wires and tubes.

Also available with EN13501-1 fire retardant material certification.