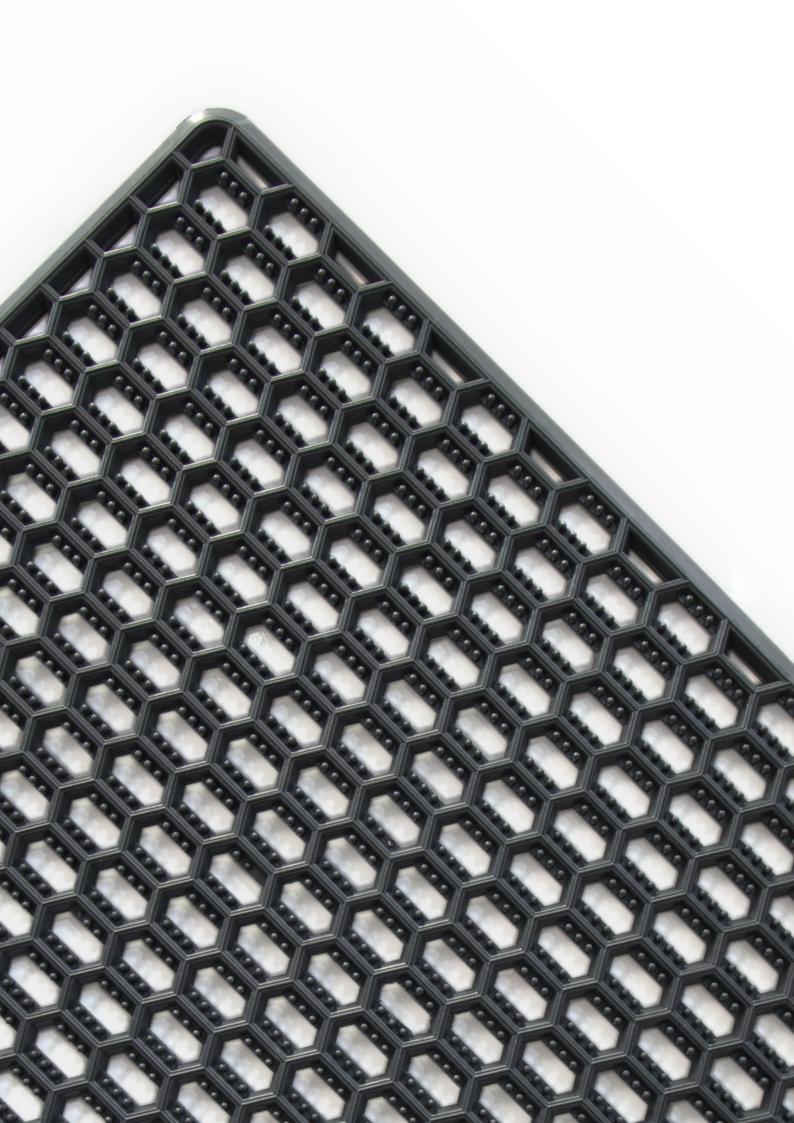

# **CLICK** Floor covering

Click Tiles serve as a multipurpose see through protection and isolation for various types of surfaces. Usage range varies from rocky or dusty ground to solid and flat floor. The structure of the tile allows for passing electrical wires and tubes.

**Single unit** 33 x 33 x 2 cm Approx. 0,75 Kg

**Set of 4 66 x 66 cm** Approx. 2,9 Kg

**Set of 6 66 x 99 cm** Approx. 4,4 Kg

**Set of 9 99 x 99 cm** Approx. 6,3 KG