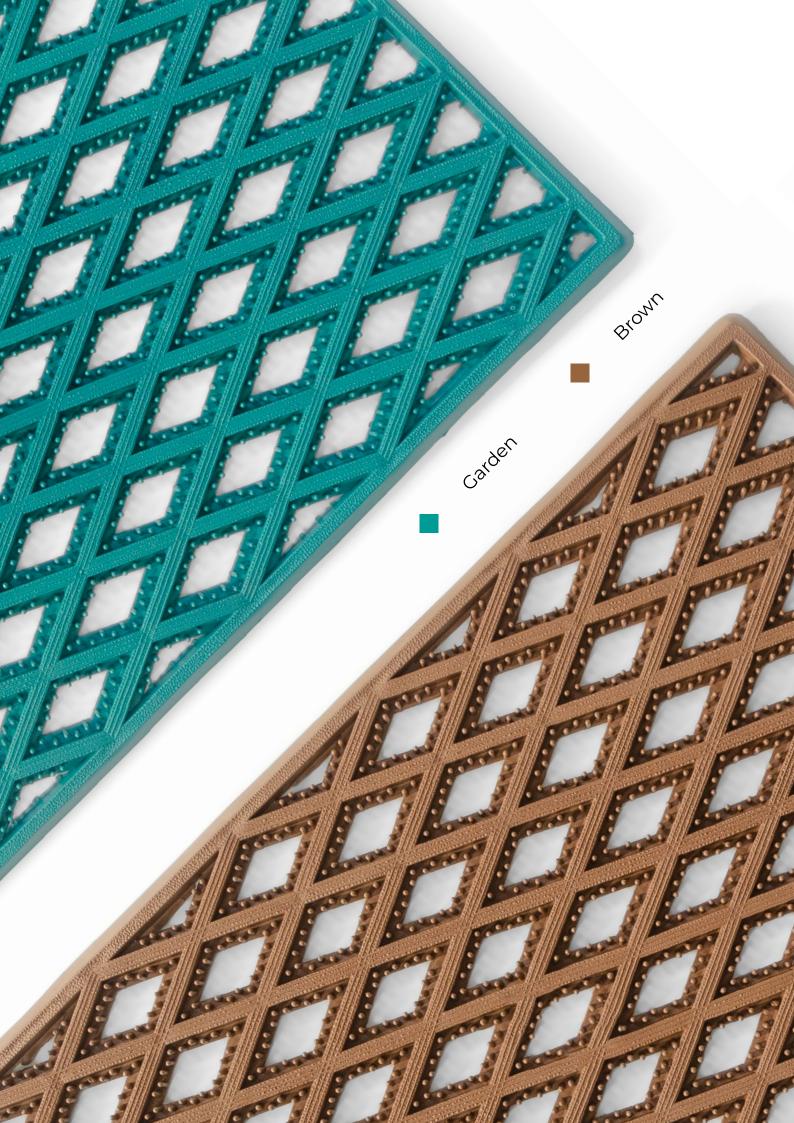

ts humid or moist surfaces and prevents from accidental slips Provides stable ground to light and medium weight objects. The tiles are easily fixed in place with help of a Neoprene based contact glue.





**Set of 9 99 x 99 cm** Approx. 6 Kg





# Non Slip Black and Yellow

A combination of the right colours and **EN13501-01** fire retardant certification, these tiles are also good for yielding support for fire fighting equipment and provides a very distinguishable ground colour.



# **PITON** Floor covering

Similar to Deck Tiles, pitons give us a more modern approach to floor isolation in terms of aesthetics.



Approx. 60 x 150 cm Approx. 6 Kg





### **LUA** Doormat Soft







**Single unit** 64 x 37 x 2 cm Approx. 0,625Kg













**Single unit** 61 x 38 x 2 cm Approx. 1 Kg













**Single unit** 62 x 41 x 2 cm Approx. 1 Kg





## **Barrel** Wine bag storage

Rustic wine barrel, brings an alternative way of storing your wine bag in a charming and customized holder instead of it's original unpersonalized box.







Single unit 25 Ø x 30 cm Max: 5L bags Approx. 1,2 Kg











Label Suggestions