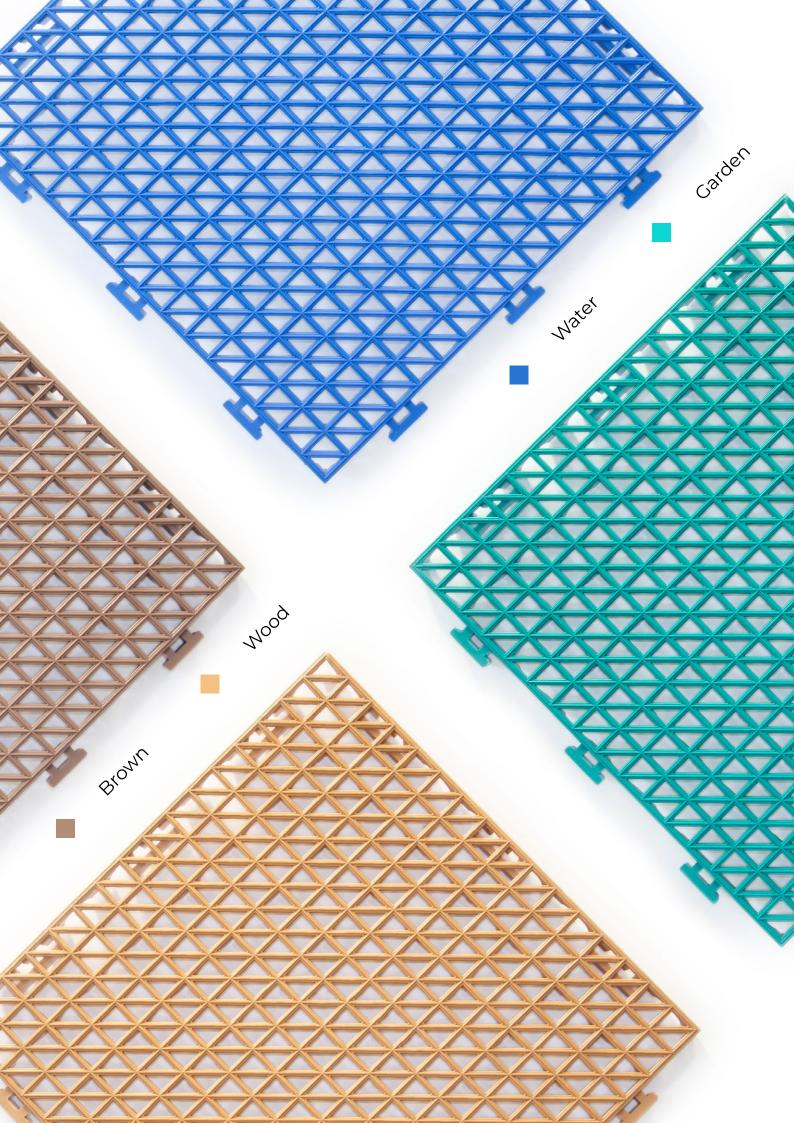

# **CLICK** Floor covering

Click Tiles serve as a multipurpose see through protection and isolation for various types of surfaces. Usage range varies from rocky or dusty ground to solid and flat floor. The structure of the tile allows for passing electrical wires and tubes.

**Single unit** 33 x 33 x 2 cm Approx. 0,75 Kg

**Set of 4 66 x 66 cm** Approx. 2,9 Kg

**Set of 6 66 x 99 cm** Approx. 4,4 Kg

**Set of 9 99 x 99 cm** Approx. 6,3 KG