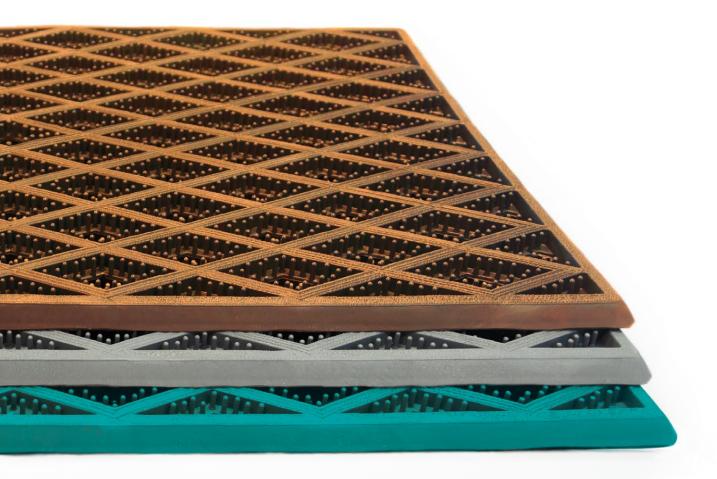

# **CLICK** Floor covering

Click Tiles serve as a multipurpose see through protection and isolation for various types of surfaces. Usage range varies from rocky or dusty ground to solid and flat floor. The structure of the tile allows for passing electrical wires and tubes.

**Single unit** 33 x 33 x 2 cm Approx. 0,75 Kg

**Set of 4 66 x 66 cm** Approx. 2,9 Kg

**Set of 6 66 x 99 cm** Approx. 4,4 Kg

**Set of 9 99 x 99 cm** Approx. 6,3 KG