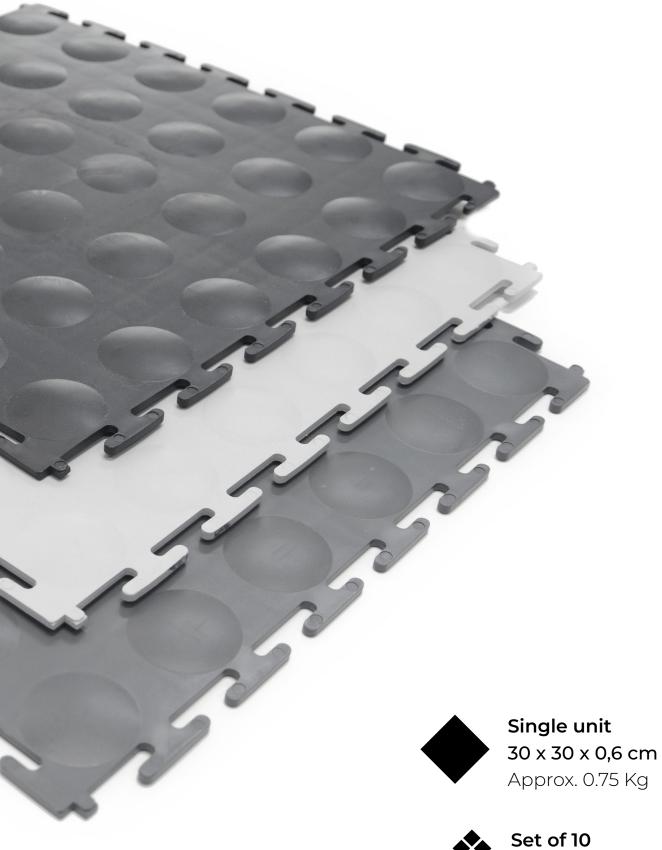

# **CLICK** Floor covering

Click Tiles serve as a multipurpose see through protection and isolation for various types of surfaces. Usage range varies from rocky or dusty ground to solid and flat floor. The structure of the tile allows for passing electrical wires and tubes.

**Single unit** 33 x 33 x 2 cm Approx. 0,75 Kg

**Set of 4 66 x 66 cm** Approx. 2,9 Kg

**Set of 6 66 x 99 cm** Approx. 4,4 Kg

**Set of 9 99 x 99 cm** Approx. 6,3 KG