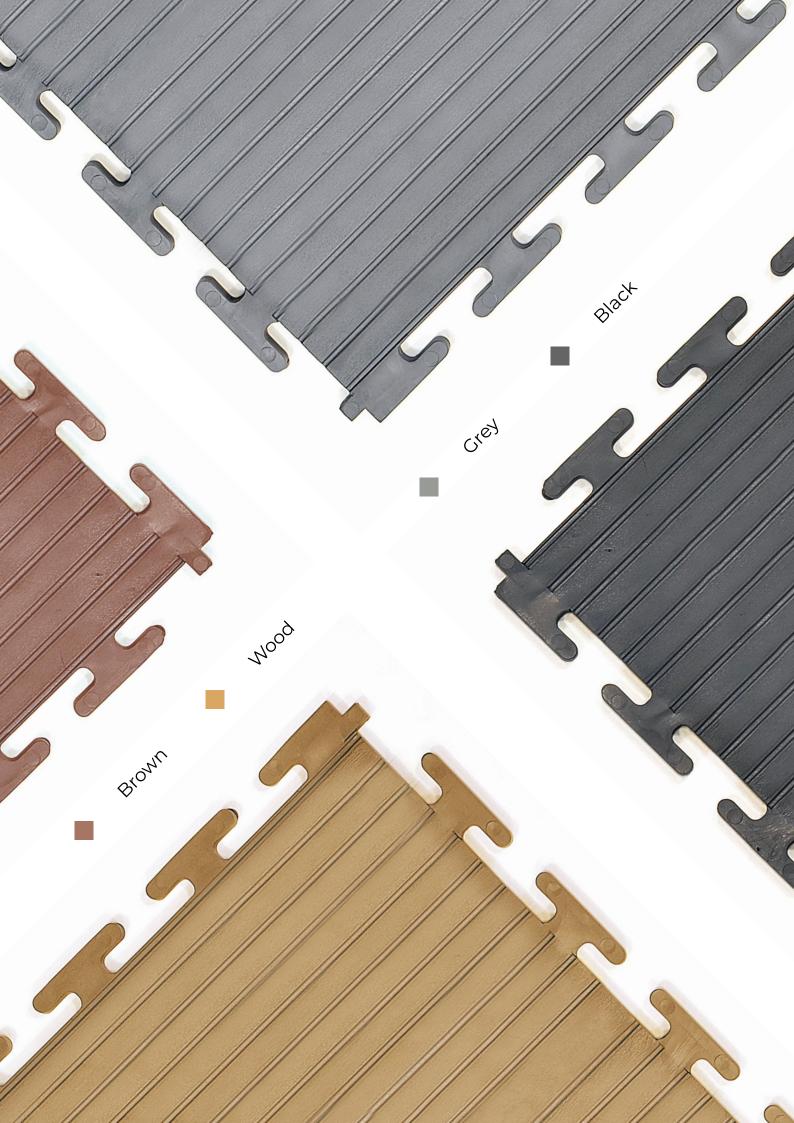

# **DECK TILE** Floor covering

Resistant tile that coats the floor with the casual style of an outdoor wooden deck look.

**Set of 10 60 x 150 cm** Approx. 6 Kg

# **PITON** Floor covering

Similar to Deck Tiles, pitons give us a more modern approach to floor isolation in terms of aesthetics.

Approx. 60 x 150 cm Approx. 6 Kg