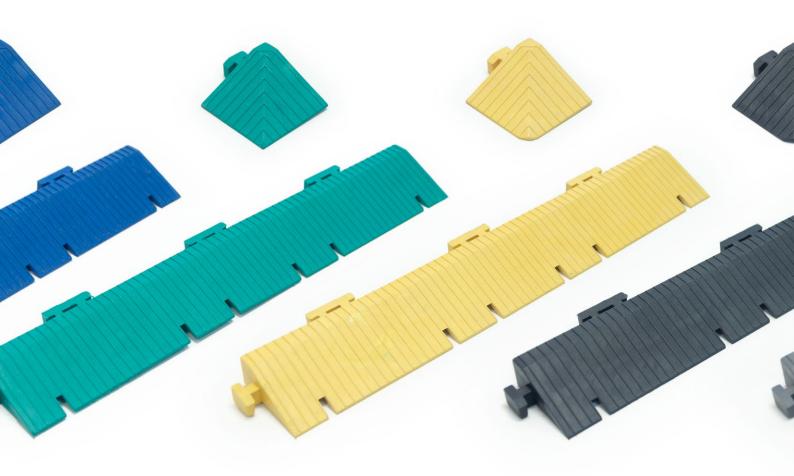

#### **RAMP** Deck and Click ramp

An addition to Deck and Click tiles, ramp provides a drainage as well as smooth on and off experience for up to medium car sized tires. Each tile has its respective colour ramp.

**Single unit 5 x 5 x 2 cm** Approx. 0,015g

**Single unit 33 x 5 x 2 cm** Approx. 0,150g