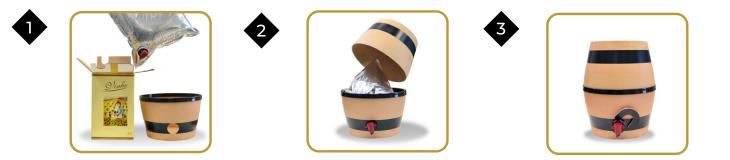

## **Barrel** Wine bag storage

Rustic wine barrel, brings an alternative way of storing your wine bag in a charming and customized holder instead of it's original unpersonalized box.

Single unit 25 Ø x 30 cm Max: 5L bags Approx. 1,2 Kg