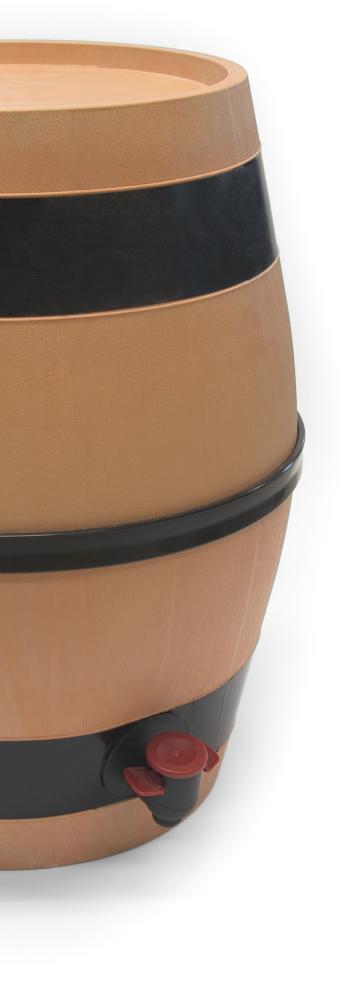

## **Barrel** Wine bag storage

Rustic wine barrel, brings an alternative way of storing your wine bag in a charming and customized holder instead of it's original unpersonalized box.

Single unit 25 Ø x 30 cm Max: 5L bags Approx. 1,2 Kg