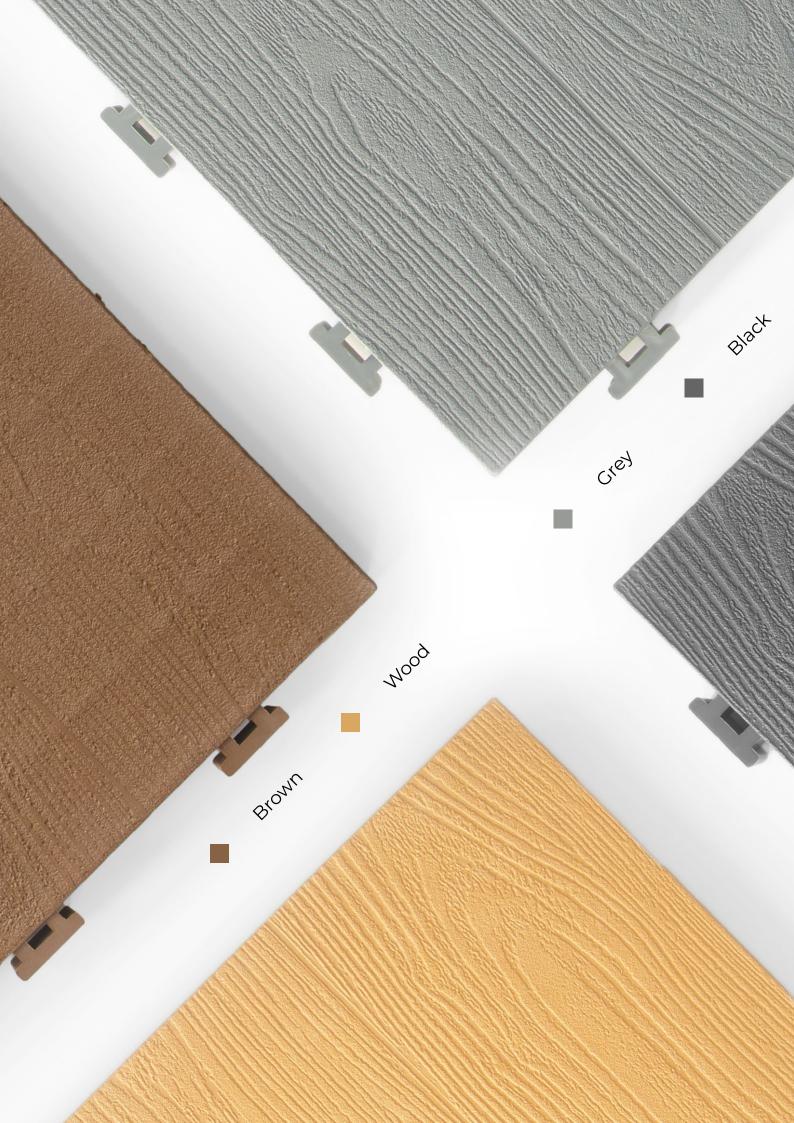

# **DECK TILE** Floor covering

Resistant tile that coats the floor with the casual style of an outdoor wooden deck look.

**Set of 10 60 x 150 cm** Approx. 6 Kg

# **PITON** Floor covering

Similar to Deck Tiles, pitons give us a more modern approach to floor isolation in terms of aesthetics.

Approx. 60 x 150 cm Approx. 6 Kg