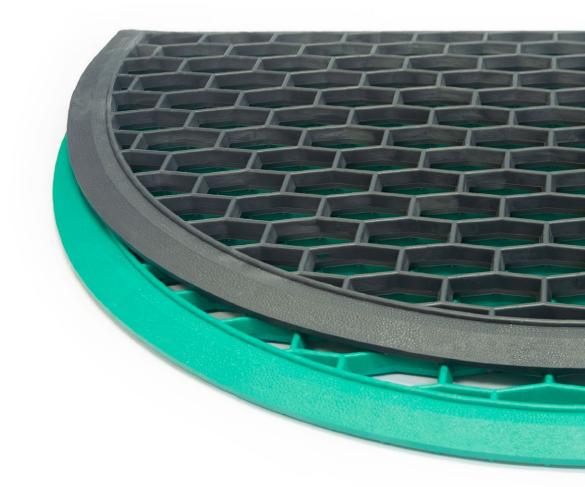

### **LUA** Doormat Soft

**Single unit** 64 x 37 x 2 cm Approx. 0,625Kg

**Single unit** 61 x 38 x 2 cm Approx. 1 Kg

**Single unit** 62 x 41 x 2 cm Approx. 1 Kg