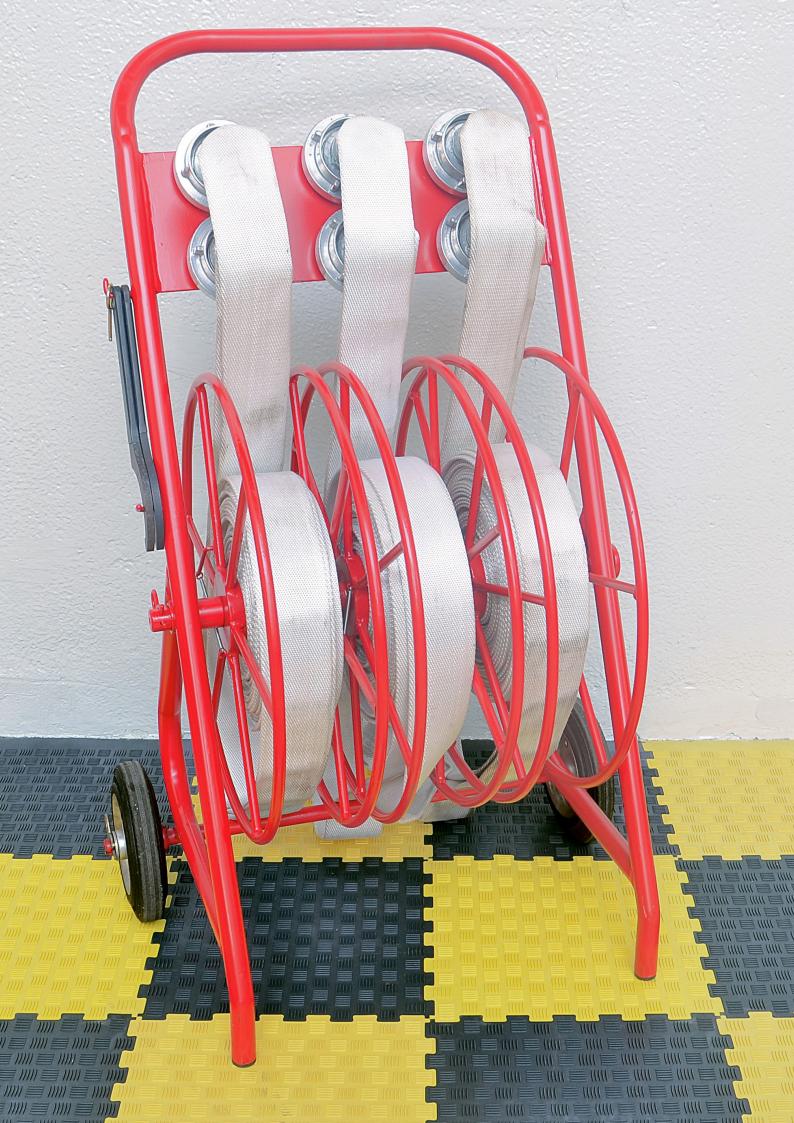

# **CLICK** Black and Yellow

With the combination of black and yellow colours these tiles provide a very distinguishable ground colour while yielding support for emergency equipment or highlighting a certain area of interest. The structure of the tile allows for passing electrical wires and tubes.