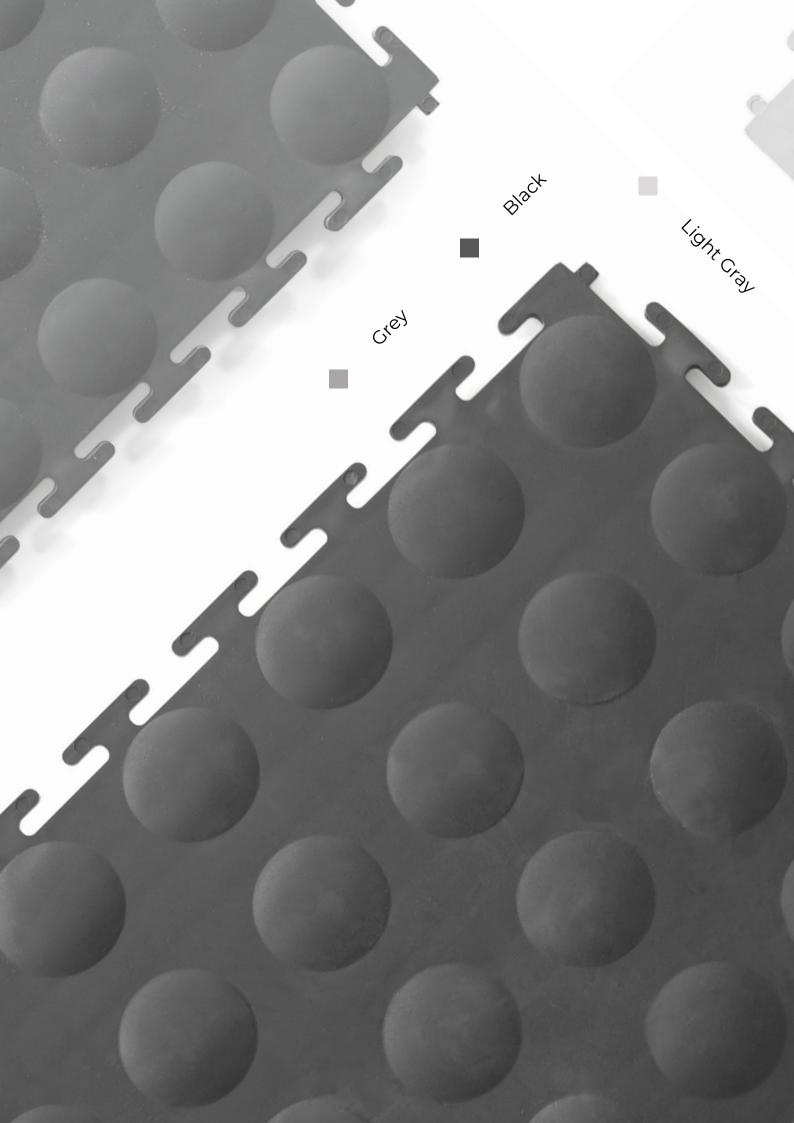

# **CLICK** Floor covering

Click Tiles serve as a multipurpose see through protection and isolation for various types of surfaces. Usage range varies from rocky or dusty ground to solid and flat floor. The structure of the tile allows for passing electrical wires and tubes.