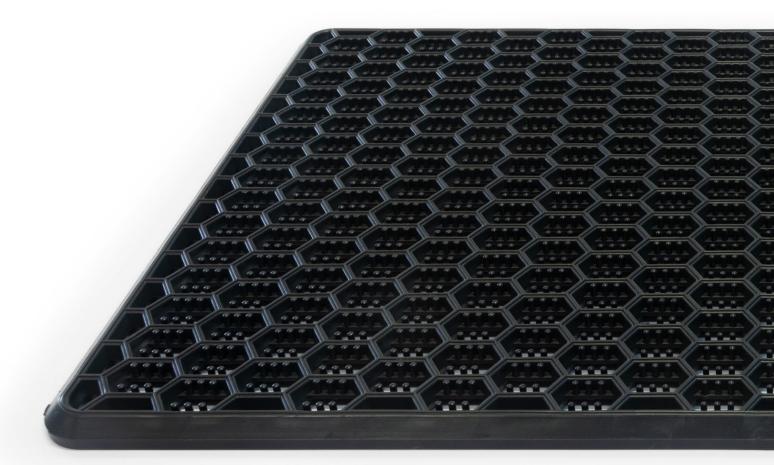

# **NON SLIP** Floor covering

Non slippery floor isolation that suits humid or moist surfaces and prevents from accidental slips Provides stable ground to light and medium weight objects. The tiles are easily fixed in place with help of a Neoprene based contact glue.

**Set of 9 99 x 99 cm** Approx. 6 Kg