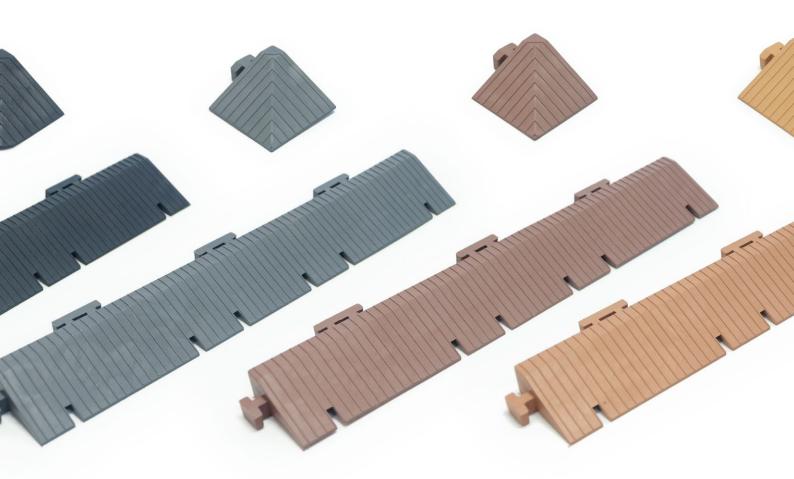

# **PITON** Floor covering

Similar to Deck Tiles, pitons give us a more modern approach to floor isolation in terms of aesthetics.

Approx. 60 x 150 cm Approx. 6 Kg