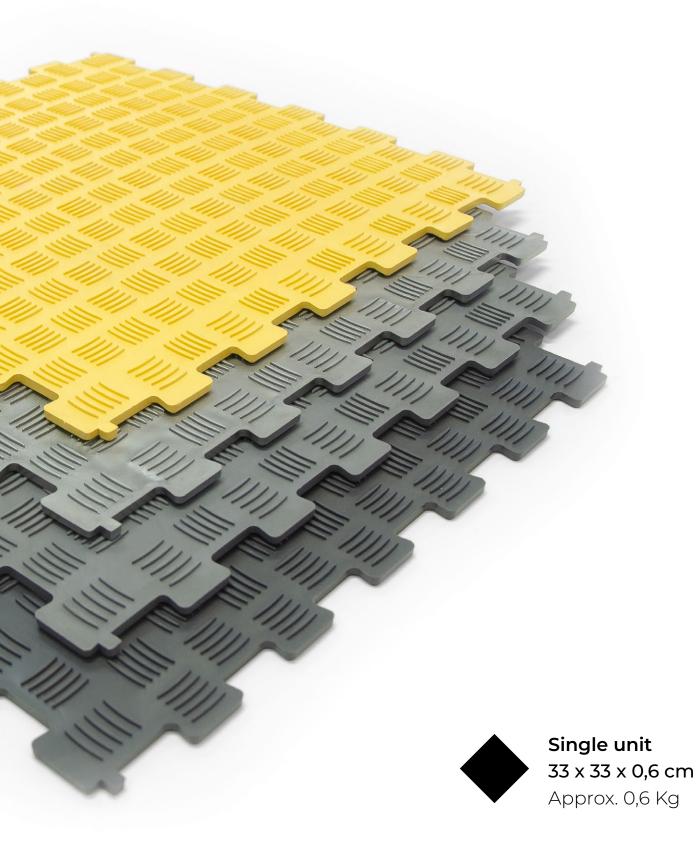

# **CLICK** Floor covering

Click Tiles serve as a multipurpose see through protection and isolation for various types of surfaces. Usage range varies from rocky or dusty ground to solid and flat floor. The structure of the tile allows for passing electrical wires and tubes.

**Single unit** 33 x 33 x 2 cm Approx. 0,75 Kg

**Set of 4 66 x 66 cm** Approx. 2,9 Kg

**Set of 6 66 x 99 cm** Approx. 4,4 Kg

**Set of 9 99 x 99 cm** Approx. 6,3 KG