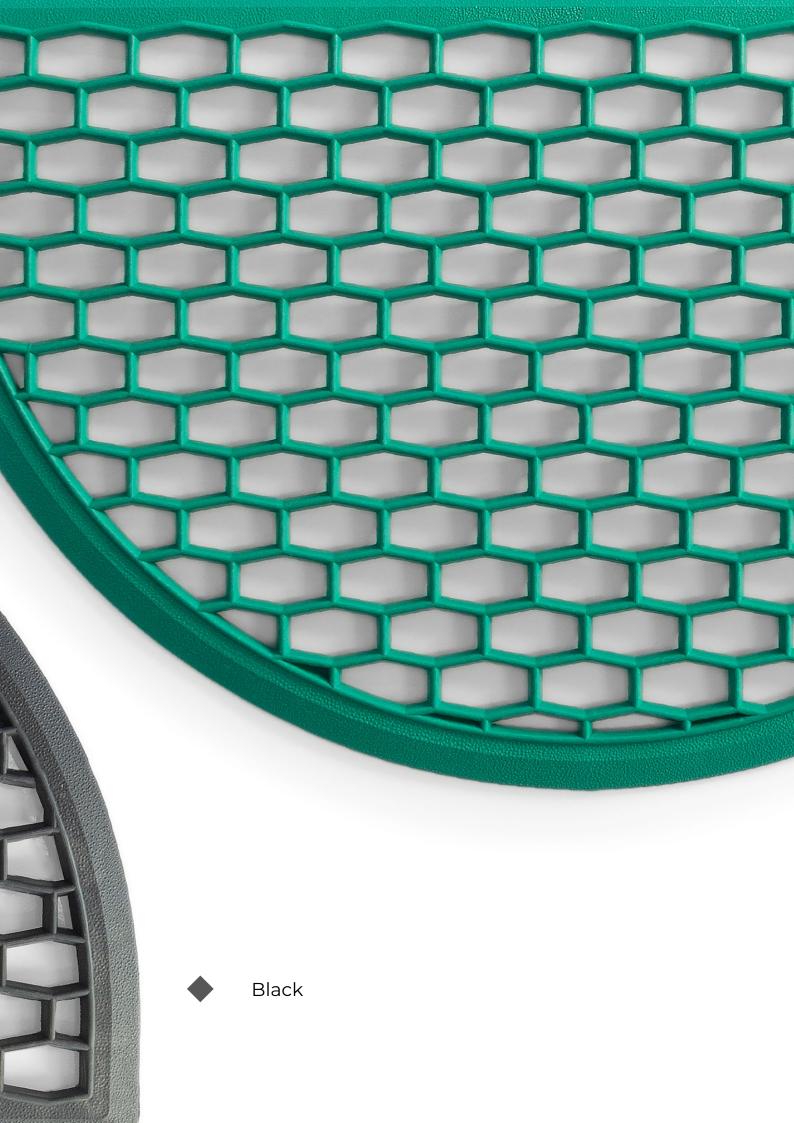

### **LUA** Doormat Soft

**Single unit** 64 x 37 x 2 cm Approx. 0,625Kg

**Single unit** 61 x 38 x 2 cm Approx. 1 Kg

**Single unit** 62 x 41 x 2 cm Approx. 1 Kg