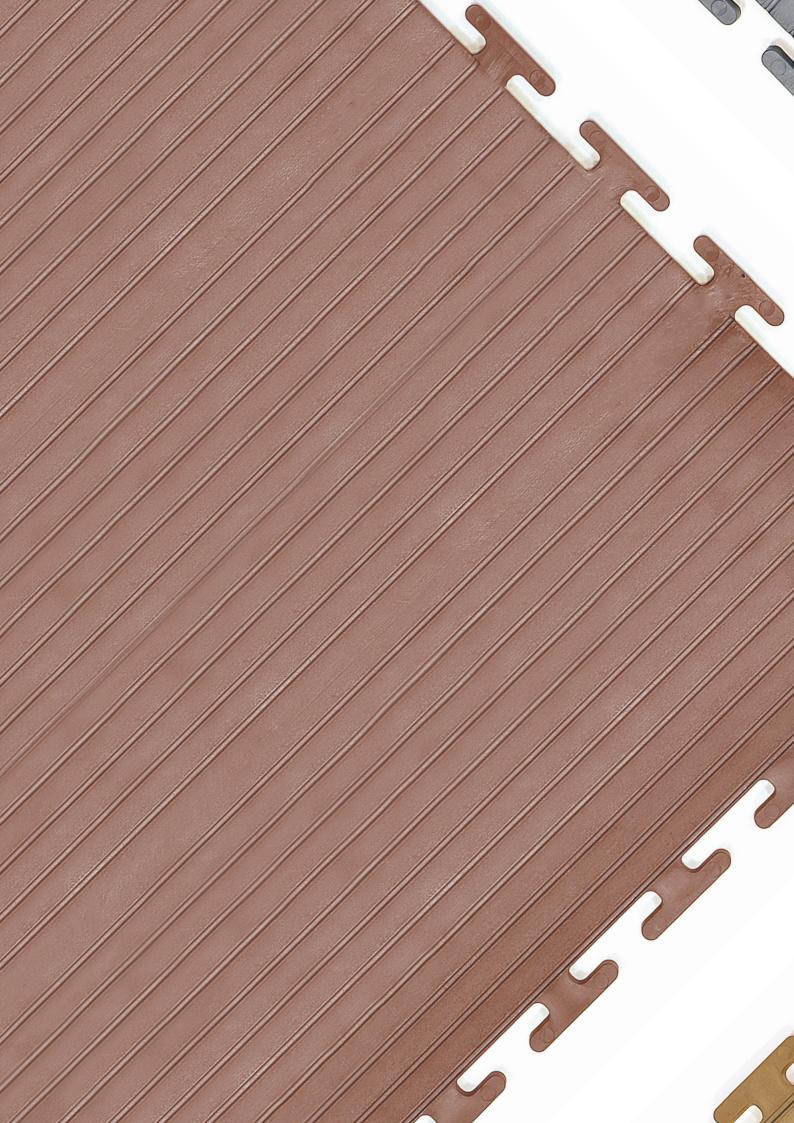

# **PITON** Floor covering

Similar to Deck Tiles, pitons give us a more modern approach to floor isolation in terms of aesthetics.

Approx. 60 x 150 cm Approx. 6 Kg